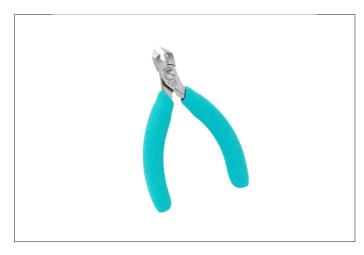

## **503ETST**

Product no.: 503ETST

---

Angled head, polished blades, for medical use

Recommended for cutting Stents

Thinner head than 503ET / 503ETF

source images